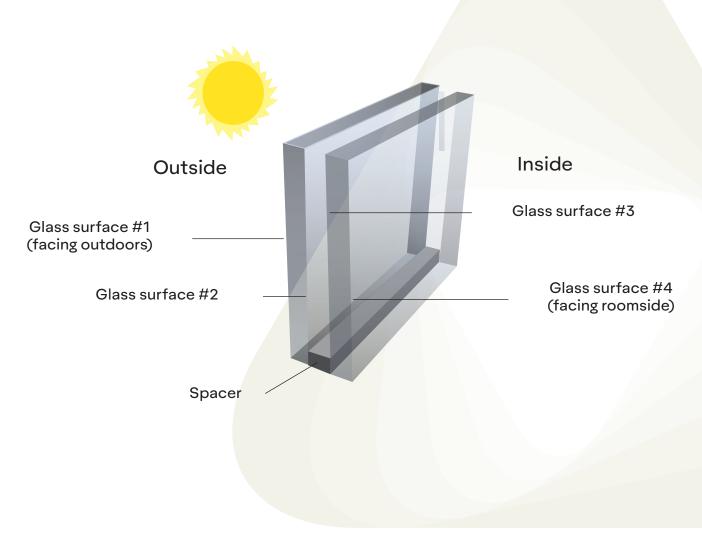

www.bciimage.com 866 971-1008

IMPORTANT:

This chart refers to annealed glass See terms and conditions

| ealed g | aled glass.             |                                      |          | Single Pane | Э                               | IG       | Jnit                                                                                                                                                                                                                                                                                                                                                                                                                                                                                                                                                                                                                                                                                                                                                                                                                                                                                                                                                                                                                                                                                                                                                                                                                                                                                                                                                                                                                                                                                                                                                                                                                                                                                                                                                                                                                                                                                                                                                                                                                                                                                                                                 | Clear IG Unit - Low E |                              |
|---------|-------------------------|--------------------------------------|----------|-------------|---------------------------------|----------|--------------------------------------------------------------------------------------------------------------------------------------------------------------------------------------------------------------------------------------------------------------------------------------------------------------------------------------------------------------------------------------------------------------------------------------------------------------------------------------------------------------------------------------------------------------------------------------------------------------------------------------------------------------------------------------------------------------------------------------------------------------------------------------------------------------------------------------------------------------------------------------------------------------------------------------------------------------------------------------------------------------------------------------------------------------------------------------------------------------------------------------------------------------------------------------------------------------------------------------------------------------------------------------------------------------------------------------------------------------------------------------------------------------------------------------------------------------------------------------------------------------------------------------------------------------------------------------------------------------------------------------------------------------------------------------------------------------------------------------------------------------------------------------------------------------------------------------------------------------------------------------------------------------------------------------------------------------------------------------------------------------------------------------------------------------------------------------------------------------------------------------|-----------------------|------------------------------|
| ns      |                         |                                      |          |             |                                 |          |                                                                                                                                                                                                                                                                                                                                                                                                                                                                                                                                                                                                                                                                                                                                                                                                                                                                                                                                                                                                                                                                                                                                                                                                                                                                                                                                                                                                                                                                                                                                                                                                                                                                                                                                                                                                                                                                                                                                                                                                                                                                                                                                      |                       |                              |
| lr      | nter                    | ior                                  | Clear    | Tinted      | Clear<br>Laminated <sup>3</sup> | Clear    | Tinted                                                                                                                                                                                                                                                                                                                                                                                                                                                                                                                                                                                                                                                                                                                                                                                                                                                                                                                                                                                                                                                                                                                                                                                                                                                                                                                                                                                                                                                                                                                                                                                                                                                                                                                                                                                                                                                                                                                                                                                                                                                                                                                               | On #3                 | High<br>Performance<br>on #2 |
|         | Reflective              | R Silver 20i                         | <b></b>  | $\bigcirc$  | <b></b>                         | <b>~</b> |                                                                                                                                                                                                                                                                                                                                                                                                                                                                                                                                                                                                                                                                                                                                                                                                                                                                                                                                                                                                                                                                                                                                                                                                                                                                                                                                                                                                                                                                                                                                                                                                                                                                                                                                                                                                                                                                                                                                                                                                                                                                                                                                      | <b></b>               | <b></b>                      |
|         | Renective               | R Silver 35i                         | <b></b>  | <b></b>     | <b></b>                         | <b></b>  |                                                                                                                                                                                                                                                                                                                                                                                                                                                                                                                                                                                                                                                                                                                                                                                                                                                                                                                                                                                                                                                                                                                                                                                                                                                                                                                                                                                                                                                                                                                                                                                                                                                                                                                                                                                                                                                                                                                                                                                                                                                                                                                                      | <b></b>               | <b>e</b>                     |
|         | Dual<br>Reflective      | DR OptiTune 05i                      | <b></b>  | <b></b>     | $\bigcirc$                      | <b></b>  |                                                                                                                                                                                                                                                                                                                                                                                                                                                                                                                                                                                                                                                                                                                                                                                                                                                                                                                                                                                                                                                                                                                                                                                                                                                                                                                                                                                                                                                                                                                                                                                                                                                                                                                                                                                                                                                                                                                                                                                                                                                                                                                                      |                       | <b>e</b>                     |
|         |                         | DR OptiTune 15i                      | <b></b>  | <b></b>     | <b></b>                         | <b>e</b> |                                                                                                                                                                                                                                                                                                                                                                                                                                                                                                                                                                                                                                                                                                                                                                                                                                                                                                                                                                                                                                                                                                                                                                                                                                                                                                                                                                                                                                                                                                                                                                                                                                                                                                                                                                                                                                                                                                                                                                                                                                                                                                                                      | <b></b>               | <b>e</b>                     |
|         |                         | DR OptiTune 20i                      | <b></b>  | <b></b>     | <b></b>                         | <b>e</b> |                                                                                                                                                                                                                                                                                                                                                                                                                                                                                                                                                                                                                                                                                                                                                                                                                                                                                                                                                                                                                                                                                                                                                                                                                                                                                                                                                                                                                                                                                                                                                                                                                                                                                                                                                                                                                                                                                                                                                                                                                                                                                                                                      |                       | <b>e</b>                     |
|         |                         | DR OptiTune 30i                      | <b></b>  | <b></b>     | <b></b>                         | <b></b>  |                                                                                                                                                                                                                                                                                                                                                                                                                                                                                                                                                                                                                                                                                                                                                                                                                                                                                                                                                                                                                                                                                                                                                                                                                                                                                                                                                                                                                                                                                                                                                                                                                                                                                                                                                                                                                                                                                                                                                                                                                                                                                                                                      |                       | <b></b>                      |
| F       |                         | DR OptiTune 40i                      | <b></b>  | <b></b>     | <b></b>                         | <b></b>  | <b></b>                                                                                                                                                                                                                                                                                                                                                                                                                                                                                                                                                                                                                                                                                                                                                                                                                                                                                                                                                                                                                                                                                                                                                                                                                                                                                                                                                                                                                                                                                                                                                                                                                                                                                                                                                                                                                                                                                                                                                                                                                                                                                                                              |                       | <b></b>                      |
|         |                         | DR OptiShade 15i                     | <b></b>  | <b></b>     | <b></b>                         | <b></b>  |                                                                                                                                                                                                                                                                                                                                                                                                                                                                                                                                                                                                                                                                                                                                                                                                                                                                                                                                                                                                                                                                                                                                                                                                                                                                                                                                                                                                                                                                                                                                                                                                                                                                                                                                                                                                                                                                                                                                                                                                                                                                                                                                      |                       | <b>e</b>                     |
|         |                         | DR OptiShade 25i                     | <b></b>  | <b></b>     | $\bigcirc$                      | <b></b>  |                                                                                                                                                                                                                                                                                                                                                                                                                                                                                                                                                                                                                                                                                                                                                                                                                                                                                                                                                                                                                                                                                                                                                                                                                                                                                                                                                                                                                                                                                                                                                                                                                                                                                                                                                                                                                                                                                                                                                                                                                                                                                                                                      |                       | <b>e</b>                     |
|         |                         | DR OptiShade 35i                     | <b></b>  | <b></b>     | <b></b>                         | <b></b>  |                                                                                                                                                                                                                                                                                                                                                                                                                                                                                                                                                                                                                                                                                                                                                                                                                                                                                                                                                                                                                                                                                                                                                                                                                                                                                                                                                                                                                                                                                                                                                                                                                                                                                                                                                                                                                                                                                                                                                                                                                                                                                                                                      |                       | <b></b>                      |
|         | Netural                 | NT PerLite Ceramic 20i               | <b></b>  | <b></b>     |                                 |          |                                                                                                                                                                                                                                                                                                                                                                                                                                                                                                                                                                                                                                                                                                                                                                                                                                                                                                                                                                                                                                                                                                                                                                                                                                                                                                                                                                                                                                                                                                                                                                                                                                                                                                                                                                                                                                                                                                                                                                                                                                                                                                                                      |                       |                              |
|         |                         | NT PerLite Ceramic 35i               | <b></b>  | <b>O</b>    | $\bigcirc$                      | <b>~</b> | <ul> <li>Image: Contract of the second s</li></ul> |                       | <u> </u>                     |
|         |                         | NT PerLite Ceramic 50i               | <b>O</b> | <b>O</b>    | $\overline{\mathbf{O}}$         | <u> </u> | <b>O</b>                                                                                                                                                                                                                                                                                                                                                                                                                                                                                                                                                                                                                                                                                                                                                                                                                                                                                                                                                                                                                                                                                                                                                                                                                                                                                                                                                                                                                                                                                                                                                                                                                                                                                                                                                                                                                                                                                                                                                                                                                                                                                                                             | <b></b>               | <u> </u>                     |
| ٨       |                         | NT PerLite Ceramic 70i               | <b>O</b> | <b>O</b>    | <u> </u>                        | <u> </u> | <b>O</b>                                                                                                                                                                                                                                                                                                                                                                                                                                                                                                                                                                                                                                                                                                                                                                                                                                                                                                                                                                                                                                                                                                                                                                                                                                                                                                                                                                                                                                                                                                                                                                                                                                                                                                                                                                                                                                                                                                                                                                                                                                                                                                                             | <b>O</b>              | <b></b>                      |
|         |                         | NT Natura 05i                        | <u> </u> |             |                                 | 5        | 5                                                                                                                                                                                                                                                                                                                                                                                                                                                                                                                                                                                                                                                                                                                                                                                                                                                                                                                                                                                                                                                                                                                                                                                                                                                                                                                                                                                                                                                                                                                                                                                                                                                                                                                                                                                                                                                                                                                                                                                                                                                                                                                                    | 5                     | 5                            |
|         |                         | NT Natura 15i                        | <b>O</b> |             |                                 | 5        | 5                                                                                                                                                                                                                                                                                                                                                                                                                                                                                                                                                                                                                                                                                                                                                                                                                                                                                                                                                                                                                                                                                                                                                                                                                                                                                                                                                                                                                                                                                                                                                                                                                                                                                                                                                                                                                                                                                                                                                                                                                                                                                                                                    | 5                     | <₽5                          |
|         |                         | NT Natura 30i                        | <u> </u> |             | <u> </u>                        |          |                                                                                                                                                                                                                                                                                                                                                                                                                                                                                                                                                                                                                                                                                                                                                                                                                                                                                                                                                                                                                                                                                                                                                                                                                                                                                                                                                                                                                                                                                                                                                                                                                                                                                                                                                                                                                                                                                                                                                                                                                                                                                                                                      | 5                     | <u> </u>                     |
| _       | Spectrally<br>Selective | SP e-Lite 45i <sup>1</sup>           | <u> </u> | 0           | <u> </u>                        | <u> </u> | 0                                                                                                                                                                                                                                                                                                                                                                                                                                                                                                                                                                                                                                                                                                                                                                                                                                                                                                                                                                                                                                                                                                                                                                                                                                                                                                                                                                                                                                                                                                                                                                                                                                                                                                                                                                                                                                                                                                                                                                                                                                                                                                                                    |                       | <u> </u>                     |
|         |                         | SP e-Lite 70i <sup>1</sup>           | <b>O</b> | <b>O</b>    | $\bigcirc$                      | <u> </u> | <b>O</b>                                                                                                                                                                                                                                                                                                                                                                                                                                                                                                                                                                                                                                                                                                                                                                                                                                                                                                                                                                                                                                                                                                                                                                                                                                                                                                                                                                                                                                                                                                                                                                                                                                                                                                                                                                                                                                                                                                                                                                                                                                                                                                                             |                       | <u> </u>                     |
|         | Design                  | DS Matte 2 mil i                     | <u> </u> | <u> </u>    | <u> </u>                        | <u> </u> | Ŏ                                                                                                                                                                                                                                                                                                                                                                                                                                                                                                                                                                                                                                                                                                                                                                                                                                                                                                                                                                                                                                                                                                                                                                                                                                                                                                                                                                                                                                                                                                                                                                                                                                                                                                                                                                                                                                                                                                                                                                                                                                                                                                                                    | <b>O</b>              | <u> </u>                     |
|         |                         | DS Black i                           |          |             |                                 | ×        | ×                                                                                                                                                                                                                                                                                                                                                                                                                                                                                                                                                                                                                                                                                                                                                                                                                                                                                                                                                                                                                                                                                                                                                                                                                                                                                                                                                                                                                                                                                                                                                                                                                                                                                                                                                                                                                                                                                                                                                                                                                                                                                                                                    | ×                     | ×                            |
|         |                         | DS White i                           | <b></b>  | <b></b>     | <b></b>                         | <b></b>  |                                                                                                                                                                                                                                                                                                                                                                                                                                                                                                                                                                                                                                                                                                                                                                                                                                                                                                                                                                                                                                                                                                                                                                                                                                                                                                                                                                                                                                                                                                                                                                                                                                                                                                                                                                                                                                                                                                                                                                                                                                                                                                                                      |                       |                              |
|         |                         | DS UV Filter i                       | <b></b>  | <b></b>     | <b></b>                         | <b>e</b> | <b></b>                                                                                                                                                                                                                                                                                                                                                                                                                                                                                                                                                                                                                                                                                                                                                                                                                                                                                                                                                                                                                                                                                                                                                                                                                                                                                                                                                                                                                                                                                                                                                                                                                                                                                                                                                                                                                                                                                                                                                                                                                                                                                                                              | <b></b>               | <b>e</b>                     |
|         | Safety &<br>Security    | SF Clear 4/7/8/12/15 mil i           | <b></b>  | <b></b>     | <b></b>                         | <b></b>  | <b></b>                                                                                                                                                                                                                                                                                                                                                                                                                                                                                                                                                                                                                                                                                                                                                                                                                                                                                                                                                                                                                                                                                                                                                                                                                                                                                                                                                                                                                                                                                                                                                                                                                                                                                                                                                                                                                                                                                                                                                                                                                                                                                                                              | <b></b>               | <b></b>                      |
| 5       |                         | SF Clear 4/7/12 mil Mod <sup>4</sup> | <b></b>  | <b></b>     | <b></b>                         | <b></b>  | <b></b>                                                                                                                                                                                                                                                                                                                                                                                                                                                                                                                                                                                                                                                                                                                                                                                                                                                                                                                                                                                                                                                                                                                                                                                                                                                                                                                                                                                                                                                                                                                                                                                                                                                                                                                                                                                                                                                                                                                                                                                                                                                                                                                              | <b></b>               | <b></b>                      |
|         |                         | SF Matte 5/12 mil i                  | <b></b>  | <b></b>     | <b></b>                         | <b></b>  |                                                                                                                                                                                                                                                                                                                                                                                                                                                                                                                                                                                                                                                                                                                                                                                                                                                                                                                                                                                                                                                                                                                                                                                                                                                                                                                                                                                                                                                                                                                                                                                                                                                                                                                                                                                                                                                                                                                                                                                                                                                                                                                                      | <b></b>               | <b>~</b>                     |
|         |                         | AG Clear 4/6 mil ix                  | <u> </u> | <u> </u>    | <b></b>                         | <u> </u> | <u> </u>                                                                                                                                                                                                                                                                                                                                                                                                                                                                                                                                                                                                                                                                                                                                                                                                                                                                                                                                                                                                                                                                                                                                                                                                                                                                                                                                                                                                                                                                                                                                                                                                                                                                                                                                                                                                                                                                                                                                                                                                                                                                                                                             | <b></b>               | <b></b>                      |
|         | Solar                   | R Silver 20 4/9 mil                  | <b></b>  | <b></b>     | <u> </u>                        | <u> </u> |                                                                                                                                                                                                                                                                                                                                                                                                                                                                                                                                                                                                                                                                                                                                                                                                                                                                                                                                                                                                                                                                                                                                                                                                                                                                                                                                                                                                                                                                                                                                                                                                                                                                                                                                                                                                                                                                                                                                                                                                                                                                                                                                      | <b></b>               | <u> </u>                     |
|         | Safety                  | NT PerLite Ceramic 35 6/10<br>mil    | 0        | <b>e</b>    | <b>e</b>                        | 0        | 0                                                                                                                                                                                                                                                                                                                                                                                                                                                                                                                                                                                                                                                                                                                                                                                                                                                                                                                                                                                                                                                                                                                                                                                                                                                                                                                                                                                                                                                                                                                                                                                                                                                                                                                                                                                                                                                                                                                                                                                                                                                                                                                                    |                       | <b>e</b>                     |

Compatible \*Tinted glazing recommendations are based upon simulations done on 45% LT tinted glass. Film can be applied on darker tinted glass if glass is fully tempered or based on written approval from Avery Dennison technical support.

Conditional Compatibility Film can be applied if VLT is lighter than 45% or if glass is fully tempered.

Tempered / Heat Strengthened Film can be applied only if the glass is tempered, and not annealed (for IGU requirement for both panels).

X

Incompatible

 Must be sealed if within 10 miles / 16km of the ocean. Use neutral sealing agent Dow Corning 791 or 795, Max 5000 by GE or equivalent neutral silicone seal agent. No edge sealing required on such location in case of fixed/stationary/immovable windows that are not exposed to environment.