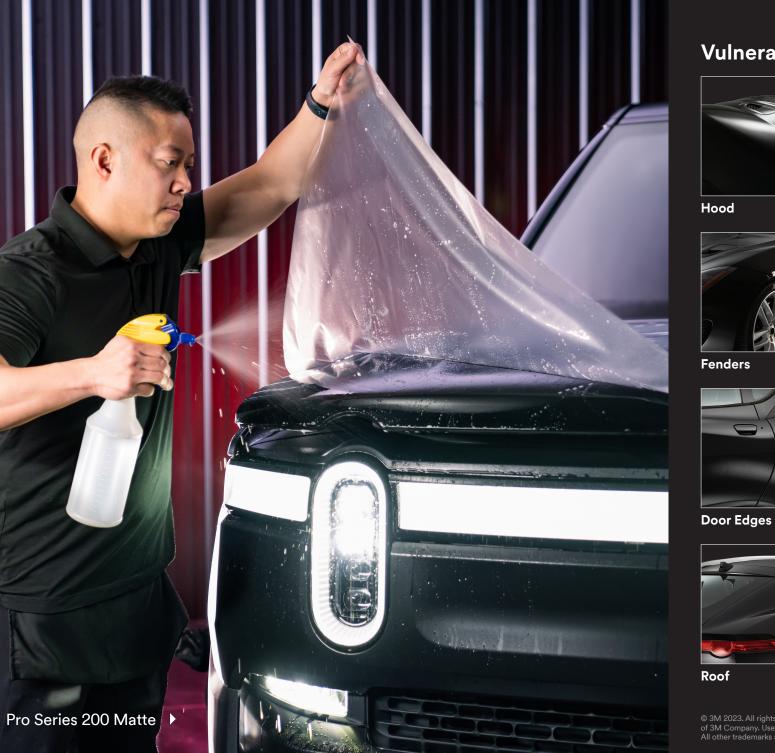

Pro Series 200 Matte

 $\overline{\phantom{a}}$ 

Paint Protection Film Pro Series 200

## Stand guard against the elements.

Rocks, bugs, sand, keys, salt – the elements can damage your paint. Protect it with our stain-resistant, 8 mil thick paint protection film. Get it professionally applied to high-impact, vulnerable areas of your vehicle.

#### **Vulnerable Areas:**

Bumpers

**Mirror Backs** 

Trunk Ledge

**Rocker Panels** 

of 3M Company. Used under license by 3M subsidiaries and affiliates All other trademarks are the property of their respective owners.